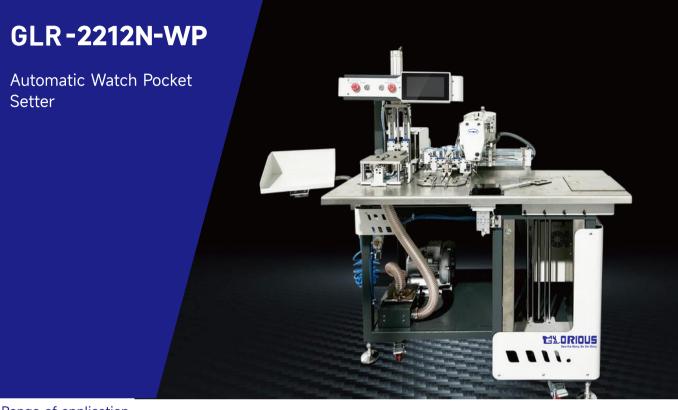

## **GIM GLORY TRADE CENTRE LTD.**

Head Office: "Meherba Plaza" (4th Floor), 33 Topkhana Road, Dhaka-1000, Bangladesh. Cell no.: 01729745891 E-mail: glory@dhaka.net, www.glorytradebd.com

Range of application

## Product features

- Materials are received vertically and neatly, ensuring organized processing.
- Features a simple structure with patent protection for innovation and reliability.
- The Folding knife does not require replacement when changing pocket sizes; the adjustable folding knife work clamp adds convenience.
- Electromagnetic suction (upper and lower) enhances folding stability.
- Equipped with a reversing valve and an upgraded air filter element to extend the fan's service life.
- A Smarter control system ensures intuitive understanding and easy operation.

Specification parameter

| Parameter            | Details                                |
|----------------------|----------------------------------------|
| Machine Model        | GLR-2212N-WP                           |
| Machine Head         | GLR-2212GT-01A                         |
| Maximum Sewing Speed | 2800 rpm                               |
| Stitch               | Single-needle flat seam                |
| Ноок Туре            | Shuttle hook                           |
| Stitch Distance      | 0.05–12.7 mm                           |
| Working Voltage      | AC 220 V                               |
| Working Air Pressure | 0.5 MPa                                |
| Sewing Area          | 60 × 60 mm–120 × 110 mm (X × Y)        |
| Working Efficiency   | 12 s/PC                                |
| Equipment Dimension  | 1200 mm (L) × 980 mm (W) × 1550 mm (H) |